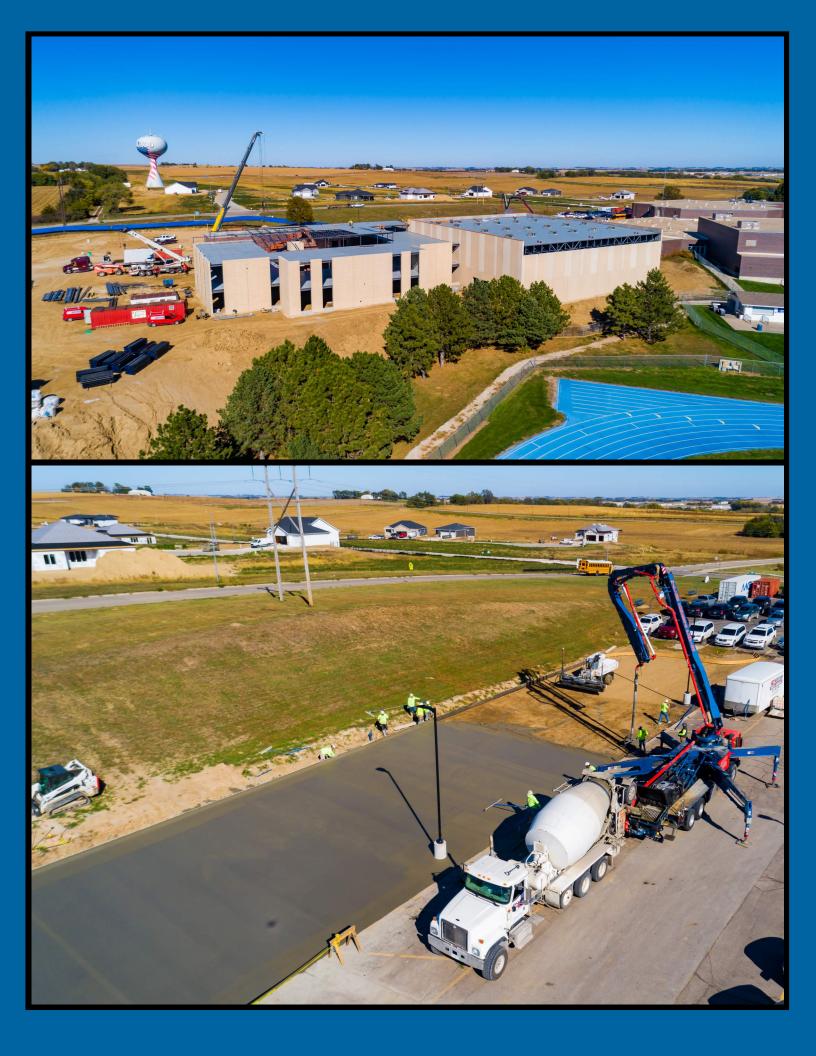

# Aerial Photos

#### **Progress Update:**

- 1. Middle-High School Addition
  - a. Completed
    - i. Foundations
    - ii. Decking installation at new gymnasium
    - iii. Roof drain installation at new gymnasium
    - iv. Precast erection complete at addition aside from new entrance
    - v. Existing parking lot expansion
    - vi. Fencing for bus parking lot
    - vii. New storm sewer installation
    - viii. Curb installation for gymnasium sky lights
  - b. On-Going
    - i. Rough grading
    - ii. Precast erection at new entrance
    - iii. MEP rough-ins
    - iv. Practice field equipment shed
    - v. Pouring of new parking lot
    - vi. Decking installation
  - c. Upcoming:
    - i. Roofing installation
    - ii. Curb installation for rooftop units
    - iii. Setting of commons/area G stairs
    - iv. Interior concrete slab prep