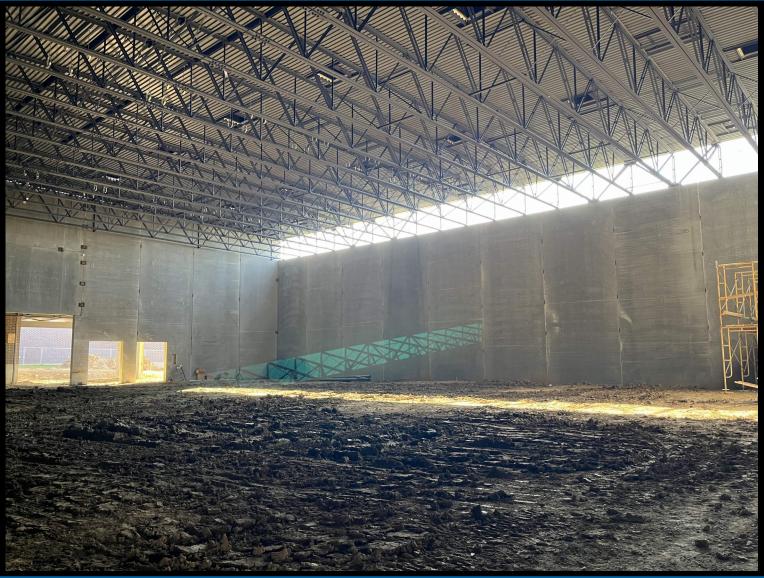

- ii. Decking installation at new gymnasium
    - iii. Roof drain installation at new gymnasium
    - iv. Precast erection complete at addition aside from new entrance
    - v. Existing parking lot expansion
    - vi. Fencing for bus parking lot
    - vii. New storm sewer installation
    - viii. Curb installation for gymnasium sky lights
  - b. On-Going
    - i. Rough grading
    - ii. Precast erection at new entrance
    - iii. MEP rough-ins
    - iv. Practice field equipment shed
    - v. Pouring of new parking lot
    - vi. Decking installation
  - c. Upcoming:
    - i. Roofing installation
    - ii. Curb installation for rooftop units
    - iii. Setting of commons/area G stairs
    - iv. Interior concrete slab prep

# Aerial Photos







### **Commons Area**



#### **Gymnasium**



# **Corridor on North side of Gymnasium**