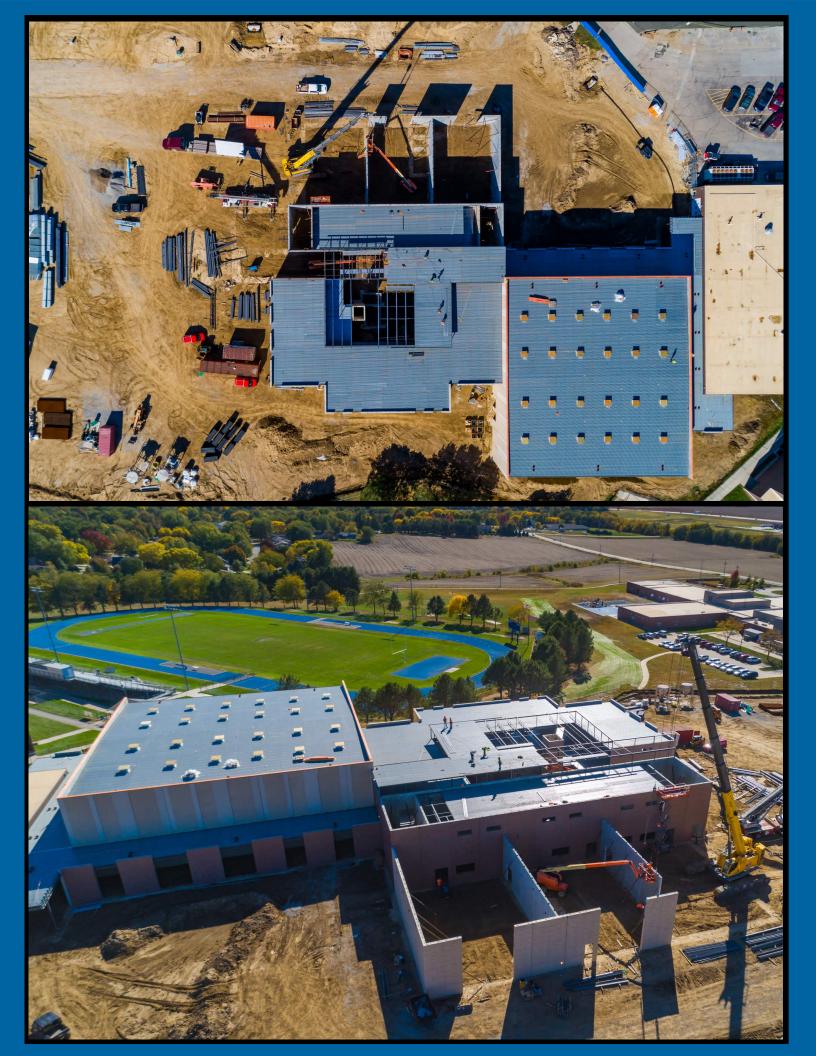

# Aerial Photos

#### **Gymnasium**

#### **Progress Update:**

- 1. Middle-High School Addition
  - a. Completed
    - i. Foundations
    - ii. Decking installation at new gymnasium
    - iii. Roof drain installation at new gymnasium
    - iv. Precast erection complete at addition aside from new entrance
    - v. Existing parking lot expansion
    - vi. Fencing for bus parking lot
    - vii. New storm sewer installation
    - viii. Curb installation for gymnasium sky lights
  - b. On-Going
    - i. Rough grading
    - ii. Precast erection at new entrance
    - iii. MEP rough-ins
    - iv. Practice field equipment shed
    - v. Pouring of new parking lot
    - vi. Decking installation
  - c. Upcoming:
    - i. Roofing installation
    - ii. Curb installation for rooftop units
    - iii. Setting of commons/area G stairs
    - iv. Interior concrete slab prep