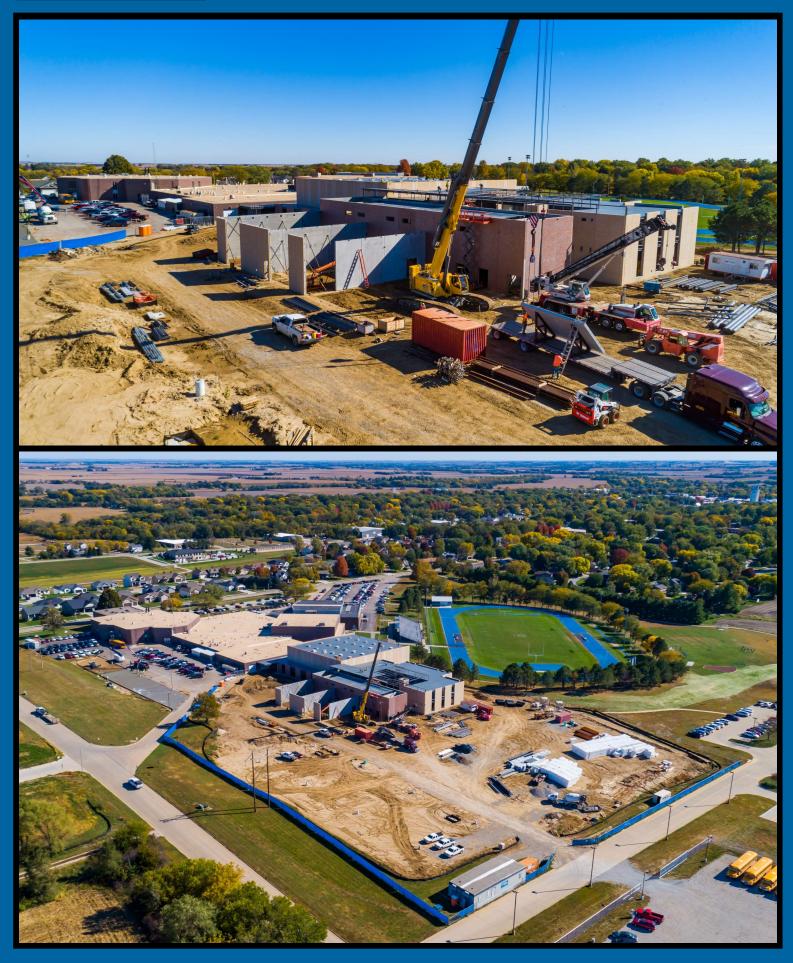

# Aerial Photos

#### **Progress Update:**

- 1. Middle-High School Addition
  - a. Completed
    - i. Foundations
    - ii. Decking installation at new gymnasium
    - iii. Roof drain installation at new gymnasium
    - iv. Precast erection complete at addition aside from new entrance
    - v. Existing parking lot expansion
    - vi. Fencing for bus parking lot
    - vii. New storm sewer installation
    - viii. Curb installation for gymnasium sky lights
  - b. On-Going
    - i. Rough grading
    - ii. Precast erection at new entrance
    - iii. MEP rough-ins
    - iv. Practice field equipment shed
    - v. Pouring of new parking lot
    - vi. Decking installation
  - c. Upcoming:
    - i. Roofing installation
    - ii. Curb installation for rooftop units
    - iii. Setting of commons/area G stairs
    - iv. Interior concrete slab prep