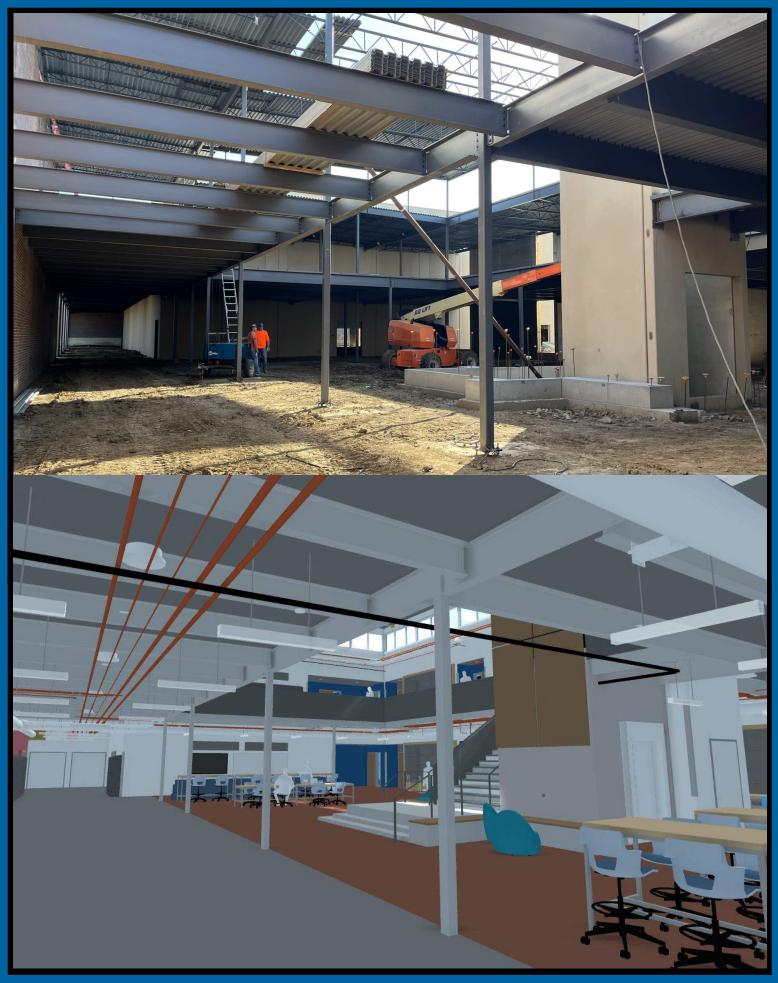

- i. Foundations
    - ii. Decking installation at new gymnasium
    - iii. Roof drain installation at new gymnasium
    - iv. Precast erection complete at addition aside from new entrance
    - v. Existing parking lot expansion
    - vi. Fencing for bus parking lot
    - vii. New storm sewer installation
    - viii. Curb installation for gymnasium sky lights
  - b. On-Going
    - i. Rough grading
    - ii. Precast erection at new entrance
    - iii. MEP rough-ins
    - iv. Practice field equipment shed
    - v. Pouring of new parking lot
    - vi. Decking installation
  - c. Upcoming:
    - i. Roofing installation
    - ii. Curb installation for rooftop units
    - iii. Setting of commons/area G stairs
    - iv. Interior concrete slab prep

# Aerial Photos







### **Commons Area**



#### **Gymnasium**



# **Corridor on North side of Gymnasium**